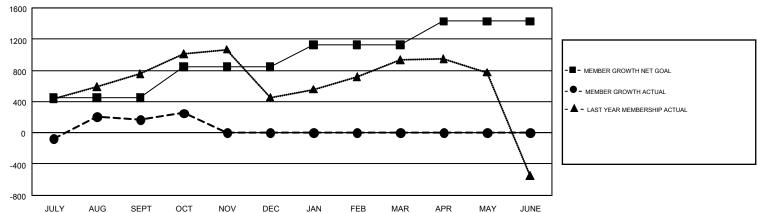

## GMT MONTHLY MEMBERSHIP PROGRESS REPORT

Results as of: 10/31/2019

REPORT DOES NOT INCLUDE CLUBS IN UNDISTRICTED AREAS.

GMT Constitutional Area 6, Group I

**OPEN** 

| Clubs         |               |              |               | Members               |                           |                         |                                                    |  |
|---------------|---------------|--------------|---------------|-----------------------|---------------------------|-------------------------|----------------------------------------------------|--|
|               | RESULTS FO    | OR 2019-2020 |               | RESULTS FOR 2019-2020 |                           |                         |                                                    |  |
| QUARTER       | NEW CLUB GOAL | NEW CLUBS    | DROPPED CLUBS | QUARTER               | MEMBER GROWTH NET<br>GOAL | MEMBER GROWTH<br>ACTUAL | DROPPED<br>MEMBERS ACTUAL<br>(including transfers) |  |
| JULY/AUG/SEPT | 19            | 4            | 3             | JULY/AUG/SEPT         | 450                       | 791                     | 577                                                |  |
| OCT/NOV/DEC   | 11            | 1            | 2             | OCT/NOV/DEC           | 395                       | 165                     | 82                                                 |  |
| JAN/FEB/MAR   | 8             | 0            | 0             | JAN/FEB/MAR           | 280                       | 0                       | 0                                                  |  |
| APR/MAY/JUNE  | 7             | 0            | 0             | APR/MAY/JUNE          | 305                       | 0                       | 0                                                  |  |