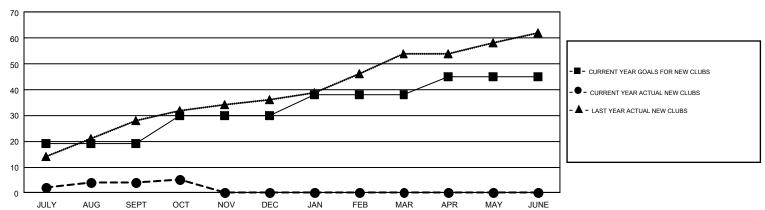

## GMT MONTHLY MEMBERSHIP PROGRESS REPORT

Results as of: 10/31/2019

REPORT DOES NOT INCLUDE CLUBS IN UNDISTRICTED AREAS.

GMT Constitutional Area 6, Group I

**OPEN** 

| Clubs         |               |              |               | Members               |                           |                         |                                                    |  |
|---------------|---------------|--------------|---------------|-----------------------|---------------------------|-------------------------|----------------------------------------------------|--|
|               | RESULTS FO    | OR 2019-2020 |               | RESULTS FOR 2019-2020 |                           |                         |                                                    |  |
| QUARTER       | NEW CLUB GOAL | NEW CLUBS    | DROPPED CLUBS | QUARTER               | MEMBER GROWTH NET<br>GOAL | MEMBER GROWTH<br>ACTUAL | DROPPED<br>MEMBERS ACTUAL<br>(including transfers) |  |
| JULY/AUG/SEPT | 19            | 4            | 3             | JULY/AUG/SEPT         | 450                       | 791                     | 577                                                |  |
| OCT/NOV/DEC   | 11            | 1            | 2             | OCT/NOV/DEC           | 395                       | 165                     | 82                                                 |  |
| JAN/FEB/MAR   | 8             | 0            | 0             | JAN/FEB/MAR           | 280                       | 0                       | 0                                                  |  |
| APR/MAY/JUNE  | 7             | 0            | 0             | APR/MAY/JUNE          | 305                       | 0                       | 0                                                  |  |